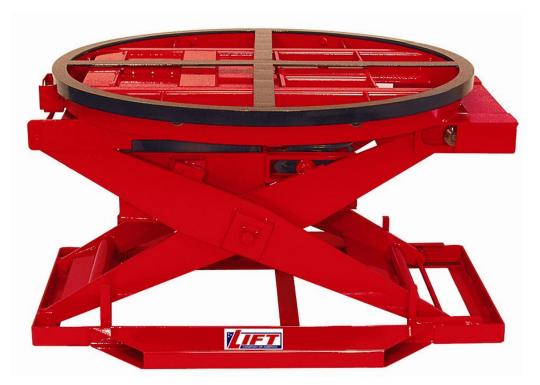

# AUTOMATIC LOAD LEVELER with TURNTABLE

- Height adjusts automatically as Boxes are Added or Removed
  - Can be adjusted to work with Varying Load Weights
    - Makes Workers More Productive

# **Benefits of LiftCOA Load Leveler**

- •Automatically maintains pallets at a constant level and comfortable working height as layers of boxes are added or removed.
  - •Pressure gauge and air outlet/pressure system is guarded to ensure longer life.
- •Leveling is accomplished by a heavy-duty, reinforced rubber airbag. Once charged with shop air the LLBD-21-045 handles loads up to 4,500 lbs. After airbag is charged the Load Leveler can be disconnected and moved to any location in the plant. No need for constant air supply.
- •The LLBD-21-045 is pneumatic so works with loads varying in weight from 400 4,500 lbs. One unit is flexible enough to work in several areas.

#### **Features**

- •360 Degree rotational turntable
- Forkpockets for easy moving