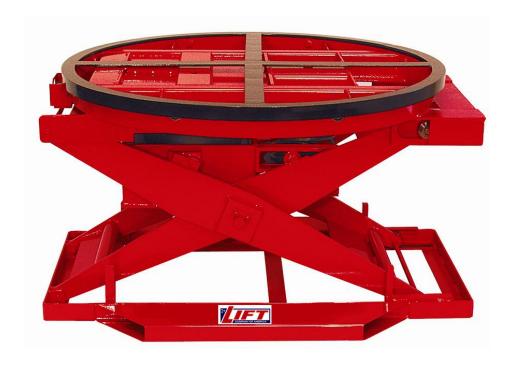

# AUTOMATIC LOAD LEVELER with TURNTABLE

- Height adjusts automatically as Boxes are Added or Removed
  - Can be adjusted to work with Varying Load Weights
    - Makes Workers More Productive

# **Benefits of LiftCOA Load Leveler**

- •Automatically maintains pallets at a constant level and comfortable working height as layers of boxes are added or removed.
  - •Pressure gauge and air outlet/pressure system is guarded to ensure longer life.
- •Leveling is accomplished by a heavy-duty, reinforced rubber airbag. Once charged with shop air the LLBD-21-045 handles loads up to 4,500 lbs. After airbag is charged the Load Leveler can be disconnected and moved to any location in the plant. No need for constant air supply.
- •The LLBD-21-045 is pneumatic so works with loads varying in weight from 400 4,500 lbs. One unit is flexible enough to work in several areas.

#### **Features**

- •360 Degree rotational turntable
- Forkpockets for easy moving