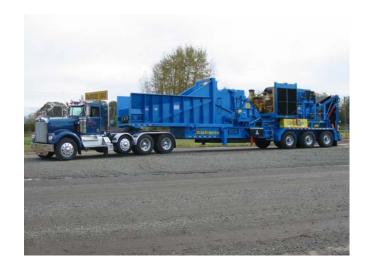

## WSM is pleased to introduce the BIG BRUTE –

## The most rugged portable machine in its class

It's also the smartest thanks to fully proportional hydraulic controls and programmable logic that maintain a consistent feed to the grinder for maximum production. The "Intelli-Feed" system is combined with WSM's mill duty design and construction, including hydraulic pivoting grinder housing for easy and safe maintenance access, heavy duty disc-type rotor with interchangeable tooling – allowing for different hammer types and configurations.

The BIG BRUTE features the largest feedroll in the industry, with an internal wheel drive for excellent climbing and feeding, and a Cat 3412E engine package with PT Tech wet clutch for outstanding power transmission.

## WSM "Big Brute" Portable Wood Recycler

**Specifications** 

| OVERALL DIMENSIONS<br>(TRAVEL POSITION) | - 10' W x 13'-6" H x 48' L (approx.)                                                                                                                                                                                                                                                                                                                                                                                   |
|-----------------------------------------|------------------------------------------------------------------------------------------------------------------------------------------------------------------------------------------------------------------------------------------------------------------------------------------------------------------------------------------------------------------------------------------------------------------------|
| WEIGHT (WITH FLUIDS)                    | - 96,000 lbs.                                                                                                                                                                                                                                                                                                                                                                                                          |
| ENGINE/DRIVE SYSTEM                     | <ul> <li>- 800-1000 HP CAT model 3412 diesel engine</li> <li>- Fuel tank: 500 U.S. gallons</li> <li>- Wet clutch with remote push-button engagement, "soft start", and shock/overload protection</li> <li>- PLC controls – automatic load sensing</li> </ul>                                                                                                                                                           |
| FEED SYSTEM                             | <ul> <li>Multi-strand drag chain with hydraulic drive and gearbox</li> <li>44" diameter powered feed roll with internal hydraulic drive</li> </ul>                                                                                                                                                                                                                                                                     |
| GRINDER                                 | <ul> <li>- 40" dia. x 64" wide rotor</li> <li>- 10" dia. shaft</li> <li>- Spherical roller bearings mounted in cast steel housings</li> <li>- Modular screen grates</li> <li>- Hinged anvil with shear pin</li> <li>- Interchangeable Tooling (IT) – multiple hammer options</li> <li>- T-1 steel interior wear liners</li> <li>- Modular, reversible, interchangeable screens</li> <li>- Wide flange frame</li> </ul> |
| TRAILER                                 | - Triple axle suspension - (6) tires mounted to aluminum wheels – Super Singles                                                                                                                                                                                                                                                                                                                                        |
| DISCHARGE CONVEYOR  HYDRAULICS          | <ul> <li>48" wide – cleated belt</li> <li>15' clear discharge height</li> <li>Folding conveyor – hydraulically operated</li> <li>150 gallon tank</li> <li>(2) pressure compensated pumps</li> </ul>                                                                                                                                                                                                                    |
| MAINTENANCE FEATURES                    | <ul> <li>- (1) gear pump</li> <li>- Pivoting grinder housing</li> <li>- Maintenance access ladders &amp; platforms</li> <li>- Hydraulic bearing removal</li> <li>- Modular and interchangeable grates and liners</li> <li>- Interior T-1 steel wear liners</li> </ul>                                                                                                                                                  |
| SAFETY FEATURES                         | <ul> <li>Fluid Clutch for shock/overload protection</li> <li>E-stop shutdown</li> <li>LOP engine shutdown</li> <li>HWT engine shutdown</li> <li>Breakaway anvil with shear pin</li> </ul>                                                                                                                                                                                                                              |
| OPTIONS                                 | <ul> <li>Overhead self-cleaning magnet</li> <li>Radio remote controls</li> <li>Auxiliary air compressor</li> <li>Water mist spray bar</li> <li>Screening systems</li> <li>Magnetic head pulley</li> </ul>                                                                                                                                                                                                              |
| West Salem Machinery Co.                | Phone: 800-722-3530 Fax: 503-364-1398                                                                                                                                                                                                                                                                                                                                                                                  |