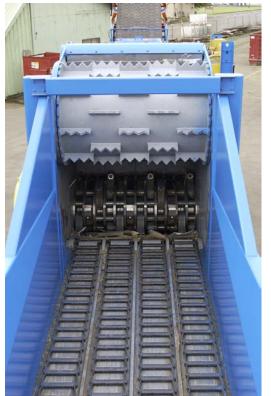

## The most rugged portable machine in its class

It's also the smartest thanks to fully proportional hydraulic controls and programmable logic that maintain a consistent feed to the grinder for maximum production. The "Intelli-Feed" system is combined with WSM's mill duty design and construction, including hydraulic pivoting grinder housing for easy and safe maintenance access, heavy duty disc-type rotor with interchangeable tooling – allowing for different hammer types and configurations.

## WSM "Big Brute" Portable Wood Recycler

**Specifications** 

| OVERALL DIMENSIONS<br>(TRAVEL POSITION) | - 10' W x 13'-6" H x 48' L (approx.)                                                                                                                                                                                                                                                                                                                                                                                   |
|-----------------------------------------|------------------------------------------------------------------------------------------------------------------------------------------------------------------------------------------------------------------------------------------------------------------------------------------------------------------------------------------------------------------------------------------------------------------------|
| WEIGHT (WITH FLUIDS)                    | - 96,000 lbs.                                                                                                                                                                                                                                                                                                                                                                                                          |
| ENGINE/DRIVE SYSTEM                     | <ul> <li>- 800-1000 HP CAT model 3412 diesel engine</li> <li>- Fuel tank: 500 U.S. gallons</li> <li>- Wet clutch with remote push-button engagement, "soft start", and shock/overload protection</li> <li>- PLC controls – automatic load sensing</li> </ul>                                                                                                                                                           |
| FEED SYSTEM                             | <ul> <li>Multi-strand drag chain with hydraulic drive and gearbox</li> <li>44" diameter powered feed roll with internal hydraulic drive</li> </ul>                                                                                                                                                                                                                                                                     |
| GRINDER                                 | <ul> <li>- 40" dia. x 64" wide rotor</li> <li>- 10" dia. shaft</li> <li>- Spherical roller bearings mounted in cast steel housings</li> <li>- Modular screen grates</li> <li>- Hinged anvil with shear pin</li> <li>- Interchangeable Tooling (IT) – multiple hammer options</li> <li>- T-1 steel interior wear liners</li> <li>- Modular, reversible, interchangeable screens</li> <li>- Wide flange frame</li> </ul> |
| TRAILER                                 | - Triple axle suspension - (6) tires mounted to aluminum wheels – Super Singles                                                                                                                                                                                                                                                                                                                                        |
| DISCHARGE CONVEYOR  HYDRAULICS          | <ul> <li>48" wide – cleated belt</li> <li>15' clear discharge height</li> <li>Folding conveyor – hydraulically operated</li> <li>150 gallon tank</li> <li>(2) pressure compensated pumps</li> </ul>                                                                                                                                                                                                                    |
| MAINTENANCE FEATURES                    | <ul> <li>- (1) gear pump</li> <li>- Pivoting grinder housing</li> <li>- Maintenance access ladders &amp; platforms</li> <li>- Hydraulic bearing removal</li> <li>- Modular and interchangeable grates and liners</li> <li>- Interior T-1 steel wear liners</li> </ul>                                                                                                                                                  |
| SAFETY FEATURES                         | <ul> <li>Fluid Clutch for shock/overload protection</li> <li>E-stop shutdown</li> <li>LOP engine shutdown</li> <li>HWT engine shutdown</li> <li>Breakaway anvil with shear pin</li> </ul>                                                                                                                                                                                                                              |
| OPTIONS                                 | <ul> <li>Overhead self-cleaning magnet</li> <li>Radio remote controls</li> <li>Auxiliary air compressor</li> <li>Water mist spray bar</li> <li>Screening systems</li> <li>Magnetic head pulley</li> </ul>                                                                                                                                                                                                              |
| West Salem Machinery Co.                | Phone: 800-722-3530 Fax: 503-364-1398                                                                                                                                                                                                                                                                                                                                                                                  |