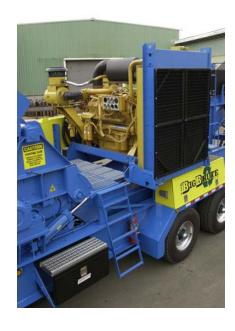

The BIG BRUTE features the largest feedroll in the industry, with an internal wheel drive for excellent climbing and feeding, and a Cat 3412E engine package with PT Tech wet clutch for outstanding power transmission.

## WSM "Big Brute" Portable Wood Recycler

**Specifications** 

| OVERALL DIMENSIONS<br>(TRAVEL POSITION) | - 10' W x 13'-6" H x 48' L (approx.)                                                                                                                                                                                                                                                                                                                                                                                   |
|-----------------------------------------|------------------------------------------------------------------------------------------------------------------------------------------------------------------------------------------------------------------------------------------------------------------------------------------------------------------------------------------------------------------------------------------------------------------------|
| WEIGHT (WITH FLUIDS)                    | - 96,000 lbs.                                                                                                                                                                                                                                                                                                                                                                                                          |
| ENGINE/DRIVE SYSTEM                     | <ul> <li>- 800-1000 HP CAT model 3412 diesel engine</li> <li>- Fuel tank: 500 U.S. gallons</li> <li>- Wet clutch with remote push-button engagement, "soft start", and shock/overload protection</li> <li>- PLC controls – automatic load sensing</li> </ul>                                                                                                                                                           |
| FEED SYSTEM                             | <ul> <li>Multi-strand drag chain with hydraulic drive and gearbox</li> <li>44" diameter powered feed roll with internal hydraulic drive</li> </ul>                                                                                                                                                                                                                                                                     |
| GRINDER                                 | <ul> <li>- 40" dia. x 64" wide rotor</li> <li>- 10" dia. shaft</li> <li>- Spherical roller bearings mounted in cast steel housings</li> <li>- Modular screen grates</li> <li>- Hinged anvil with shear pin</li> <li>- Interchangeable Tooling (IT) – multiple hammer options</li> <li>- T-1 steel interior wear liners</li> <li>- Modular, reversible, interchangeable screens</li> <li>- Wide flange frame</li> </ul> |
| TRAILER                                 | - Triple axle suspension - (6) tires mounted to aluminum wheels – Super Singles                                                                                                                                                                                                                                                                                                                                        |
| DISCHARGE CONVEYOR  HYDRAULICS          | <ul> <li>48" wide – cleated belt</li> <li>15' clear discharge height</li> <li>Folding conveyor – hydraulically operated</li> <li>150 gallon tank</li> <li>(2) pressure compensated pumps</li> </ul>                                                                                                                                                                                                                    |
| MAINTENANCE FEATURES                    | <ul> <li>- (1) gear pump</li> <li>- Pivoting grinder housing</li> <li>- Maintenance access ladders &amp; platforms</li> <li>- Hydraulic bearing removal</li> <li>- Modular and interchangeable grates and liners</li> <li>- Interior T-1 steel wear liners</li> </ul>                                                                                                                                                  |
| SAFETY FEATURES                         | <ul> <li>Fluid Clutch for shock/overload protection</li> <li>E-stop shutdown</li> <li>LOP engine shutdown</li> <li>HWT engine shutdown</li> <li>Breakaway anvil with shear pin</li> </ul>                                                                                                                                                                                                                              |
| OPTIONS                                 | <ul> <li>Overhead self-cleaning magnet</li> <li>Radio remote controls</li> <li>Auxiliary air compressor</li> <li>Water mist spray bar</li> <li>Screening systems</li> <li>Magnetic head pulley</li> </ul>                                                                                                                                                                                                              |
| West Salem Machinery Co.                | Phone: 800-722-3530 Fax: 503-364-1398                                                                                                                                                                                                                                                                                                                                                                                  |