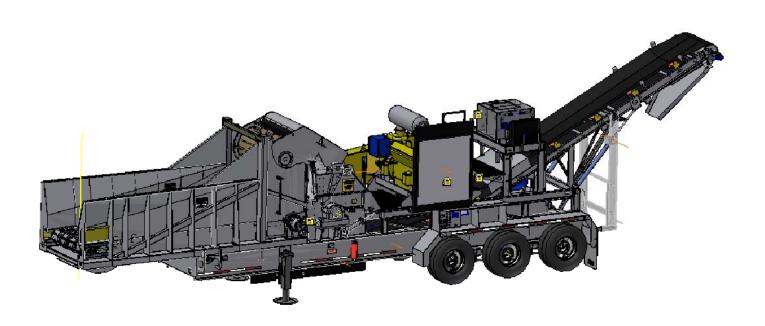

## WSM "Big Brute" Portable Wood Recycler

**Specifications** 

| OVERALL DIMENSIONS<br>(TRAVEL POSITION) | - 10' W x 13'-6" H x 48' L (approx.)                                                                                                                                                                                                                                                                                                                                                                                   |
|-----------------------------------------|------------------------------------------------------------------------------------------------------------------------------------------------------------------------------------------------------------------------------------------------------------------------------------------------------------------------------------------------------------------------------------------------------------------------|
| WEIGHT (WITH FLUIDS)                    | - 96,000 lbs.                                                                                                                                                                                                                                                                                                                                                                                                          |
| ENGINE/DRIVE SYSTEM                     | <ul> <li>- 800-1000 HP CAT model 3412 diesel engine</li> <li>- Fuel tank: 500 U.S. gallons</li> <li>- Wet clutch with remote push-button engagement, "soft start", and shock/overload protection</li> <li>- PLC controls – automatic load sensing</li> </ul>                                                                                                                                                           |
| FEED SYSTEM                             | <ul> <li>Multi-strand drag chain with hydraulic drive and gearbox</li> <li>44" diameter powered feed roll with internal hydraulic drive</li> </ul>                                                                                                                                                                                                                                                                     |
| GRINDER                                 | <ul> <li>- 40" dia. x 64" wide rotor</li> <li>- 10" dia. shaft</li> <li>- Spherical roller bearings mounted in cast steel housings</li> <li>- Modular screen grates</li> <li>- Hinged anvil with shear pin</li> <li>- Interchangeable Tooling (IT) – multiple hammer options</li> <li>- T-1 steel interior wear liners</li> <li>- Modular, reversible, interchangeable screens</li> <li>- Wide flange frame</li> </ul> |
| TRAILER                                 | - Triple axle suspension - (6) tires mounted to aluminum wheels – Super Singles                                                                                                                                                                                                                                                                                                                                        |
| DISCHARGE CONVEYOR  HYDRAULICS          | <ul> <li>48" wide – cleated belt</li> <li>15' clear discharge height</li> <li>Folding conveyor – hydraulically operated</li> <li>150 gallon tank</li> <li>(2) pressure compensated pumps</li> </ul>                                                                                                                                                                                                                    |
| MAINTENANCE FEATURES                    | <ul> <li>- (1) gear pump</li> <li>- Pivoting grinder housing</li> <li>- Maintenance access ladders &amp; platforms</li> <li>- Hydraulic bearing removal</li> <li>- Modular and interchangeable grates and liners</li> <li>- Interior T-1 steel wear liners</li> </ul>                                                                                                                                                  |
| SAFETY FEATURES                         | <ul> <li>Fluid Clutch for shock/overload protection</li> <li>E-stop shutdown</li> <li>LOP engine shutdown</li> <li>HWT engine shutdown</li> <li>Breakaway anvil with shear pin</li> </ul>                                                                                                                                                                                                                              |
| OPTIONS                                 | <ul> <li>Overhead self-cleaning magnet</li> <li>Radio remote controls</li> <li>Auxiliary air compressor</li> <li>Water mist spray bar</li> <li>Screening systems</li> <li>Magnetic head pulley</li> </ul>                                                                                                                                                                                                              |
| West Salem Machinery Co.                | Phone: 800-722-3530 Fax: 503-364-1398                                                                                                                                                                                                                                                                                                                                                                                  |