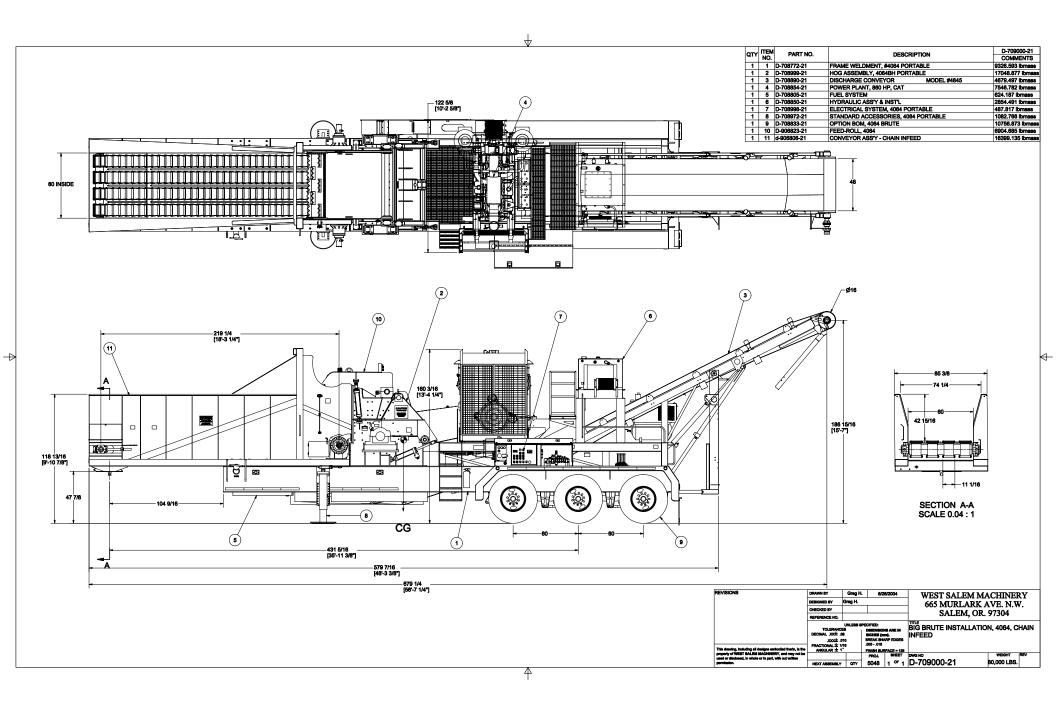

## WSM "Big Brute" Portable Wood Recycler

**Specifications** 

| OVERALL DIMENSIONS<br>(TRAVEL POSITION) | - 10' W x 13'-6" H x 48' L (approx.)                                                                                                                                                                                                                                                                                                                                                                                   |
|-----------------------------------------|------------------------------------------------------------------------------------------------------------------------------------------------------------------------------------------------------------------------------------------------------------------------------------------------------------------------------------------------------------------------------------------------------------------------|
| WEIGHT (WITH FLUIDS)                    | - 96,000 lbs.                                                                                                                                                                                                                                                                                                                                                                                                          |
| ENGINE/DRIVE SYSTEM                     | <ul> <li>- 800-1000 HP CAT model 3412 diesel engine</li> <li>- Fuel tank: 500 U.S. gallons</li> <li>- Wet clutch with remote push-button engagement, "soft start", and shock/overload protection</li> <li>- PLC controls – automatic load sensing</li> </ul>                                                                                                                                                           |
| FEED SYSTEM                             | <ul> <li>Multi-strand drag chain with hydraulic drive and gearbox</li> <li>44" diameter powered feed roll with internal hydraulic drive</li> </ul>                                                                                                                                                                                                                                                                     |
| GRINDER                                 | <ul> <li>- 40" dia. x 64" wide rotor</li> <li>- 10" dia. shaft</li> <li>- Spherical roller bearings mounted in cast steel housings</li> <li>- Modular screen grates</li> <li>- Hinged anvil with shear pin</li> <li>- Interchangeable Tooling (IT) – multiple hammer options</li> <li>- T-1 steel interior wear liners</li> <li>- Modular, reversible, interchangeable screens</li> <li>- Wide flange frame</li> </ul> |
| TRAILER                                 | - Triple axle suspension - (6) tires mounted to aluminum wheels – Super Singles                                                                                                                                                                                                                                                                                                                                        |
| DISCHARGE CONVEYOR  HYDRAULICS          | <ul> <li>48" wide – cleated belt</li> <li>15' clear discharge height</li> <li>Folding conveyor – hydraulically operated</li> <li>150 gallon tank</li> <li>(2) pressure compensated pumps</li> </ul>                                                                                                                                                                                                                    |
| MAINTENANCE FEATURES                    | <ul> <li>- (1) gear pump</li> <li>- Pivoting grinder housing</li> <li>- Maintenance access ladders &amp; platforms</li> <li>- Hydraulic bearing removal</li> <li>- Modular and interchangeable grates and liners</li> <li>- Interior T-1 steel wear liners</li> </ul>                                                                                                                                                  |
| SAFETY FEATURES                         | <ul> <li>Fluid Clutch for shock/overload protection</li> <li>E-stop shutdown</li> <li>LOP engine shutdown</li> <li>HWT engine shutdown</li> <li>Breakaway anvil with shear pin</li> </ul>                                                                                                                                                                                                                              |
| OPTIONS                                 | <ul> <li>Overhead self-cleaning magnet</li> <li>Radio remote controls</li> <li>Auxiliary air compressor</li> <li>Water mist spray bar</li> <li>Screening systems</li> <li>Magnetic head pulley</li> </ul>                                                                                                                                                                                                              |
| West Salem Machinery Co.                | Phone: 800-722-3530 Fax: 503-364-1398                                                                                                                                                                                                                                                                                                                                                                                  |