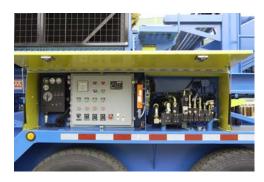

## The most rugged portable machine in its class

It's also the smartest thanks to fully proportional hydraulic controls and programmable logic that maintain a consistent feed to the grinder for maximum production. The "Intelli-Feed" system is combined with WSM's mill duty design and construction, including hydraulic pivoting grinder housing for easy and safe maintenance access, heavy duty disc-type rotor with interchangeable tooling – allowing for different hammer types and configurations.

## WSM "Big Brute" Portable Wood Recycler

**Specifications** 

| OVERALL DIMENSIONS<br>(TRAVEL POSITION) | - 10' W x 13'-6" H x 48' L (approx.)                                                                                                                                                                                                                                                                                                                                                                                   |
|-----------------------------------------|------------------------------------------------------------------------------------------------------------------------------------------------------------------------------------------------------------------------------------------------------------------------------------------------------------------------------------------------------------------------------------------------------------------------|
| WEIGHT (WITH FLUIDS)                    | - 96,000 lbs.                                                                                                                                                                                                                                                                                                                                                                                                          |
| ENGINE/DRIVE SYSTEM                     | <ul> <li>- 800-1000 HP CAT model 3412 diesel engine</li> <li>- Fuel tank: 500 U.S. gallons</li> <li>- Wet clutch with remote push-button engagement, "soft start", and shock/overload protection</li> <li>- PLC controls – automatic load sensing</li> </ul>                                                                                                                                                           |
| FEED SYSTEM                             | <ul> <li>Multi-strand drag chain with hydraulic drive and gearbox</li> <li>44" diameter powered feed roll with internal hydraulic drive</li> </ul>                                                                                                                                                                                                                                                                     |
| GRINDER                                 | <ul> <li>- 40" dia. x 64" wide rotor</li> <li>- 10" dia. shaft</li> <li>- Spherical roller bearings mounted in cast steel housings</li> <li>- Modular screen grates</li> <li>- Hinged anvil with shear pin</li> <li>- Interchangeable Tooling (IT) – multiple hammer options</li> <li>- T-1 steel interior wear liners</li> <li>- Modular, reversible, interchangeable screens</li> <li>- Wide flange frame</li> </ul> |
| TRAILER                                 | - Triple axle suspension - (6) tires mounted to aluminum wheels – Super Singles                                                                                                                                                                                                                                                                                                                                        |
| DISCHARGE CONVEYOR  HYDRAULICS          | <ul> <li>48" wide – cleated belt</li> <li>15' clear discharge height</li> <li>Folding conveyor – hydraulically operated</li> <li>150 gallon tank</li> <li>(2) pressure compensated pumps</li> </ul>                                                                                                                                                                                                                    |
| MAINTENANCE FEATURES                    | <ul> <li>- (1) gear pump</li> <li>- Pivoting grinder housing</li> <li>- Maintenance access ladders &amp; platforms</li> <li>- Hydraulic bearing removal</li> <li>- Modular and interchangeable grates and liners</li> <li>- Interior T-1 steel wear liners</li> </ul>                                                                                                                                                  |
| SAFETY FEATURES                         | <ul> <li>Fluid Clutch for shock/overload protection</li> <li>E-stop shutdown</li> <li>LOP engine shutdown</li> <li>HWT engine shutdown</li> <li>Breakaway anvil with shear pin</li> </ul>                                                                                                                                                                                                                              |
| OPTIONS                                 | <ul> <li>Overhead self-cleaning magnet</li> <li>Radio remote controls</li> <li>Auxiliary air compressor</li> <li>Water mist spray bar</li> <li>Screening systems</li> <li>Magnetic head pulley</li> </ul>                                                                                                                                                                                                              |
| West Salem Machinery Co.                | Phone: 800-722-3530 Fax: 503-364-1398                                                                                                                                                                                                                                                                                                                                                                                  |